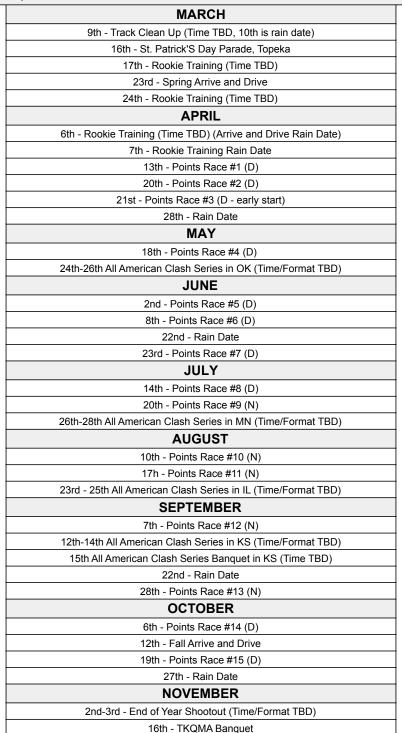

## **TOPEKA QUARTER MIDGET ASSOCIATION 2024 SEASON SCHEDULE**

Race fuel is Unleaded, 87-octane fuel from Kwik Shop, 4500 SW Topeka Blvd, Topeka KS 66609

Track is closed between Rookie Practice and Handler Meeting

D - Day race schedule: Sign in 9:30-10:00am/ Open practice until 10:15am/Controlled Red Rookie Practice 10:15-10:30am/Controlled Blue Rookie Practice 10:30-10: 45am/Handler meeting at 11:00am with racing to follow.

2 Day Races: Day 1 will follow day race schedule, Day 2 Sign in 8:30-9:00am/ Open practice until 9:15am/Controlled Red Rookie Practice 9:15-9:30am/Controlled Blue Rookie Practice 9:30-9:45am/Handler meeting at 10:00am with racing to follow.

N - Night race schedule: Sign in 3:30-4:00pm/ Open practice until 4:15pm/Controlled Red Rookie Practice 4:15-4:30pm/Controlled Blue Rookie Practice 4:30-4: 45pm/Handler meeting at 5:00pm with racing to follow.

NASCAR Youth time limit format will be enforced if needed on day of race.